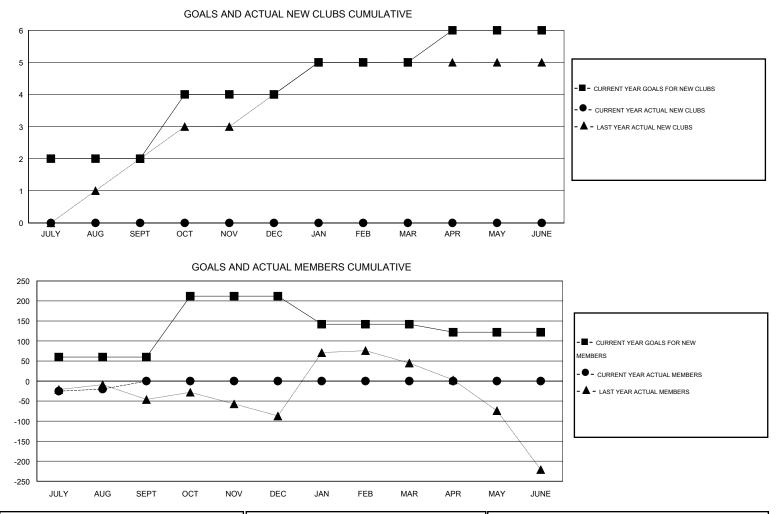

## **ER GURUNATHAN** GMT:

| LOCATION INDIA |  | INDIA |
|----------------|--|-------|
|----------------|--|-------|

| GMT:                  | ER GUR  | RUNATHAN         |           | LOCATIO          | NDIA NDIA        |               |                    |                                     |                    | GMT CA 6         |
|-----------------------|---------|------------------|-----------|------------------|------------------|---------------|--------------------|-------------------------------------|--------------------|------------------|
|                       |         |                  | Clubs     |                  |                  |               |                    | Members                             |                    |                  |
| RESULTS FOR 2016-2017 |         |                  |           |                  |                  | RESU          | JLTS FOR 2016-2017 |                                     |                    |                  |
| QUART                 | ĒR      | NEW CLUB<br>GOAL | NEW CLUBS | DROPPED<br>CLUBS | NET<br>GAIN/LOSS | QUARTER       | NEW MEMBER<br>GOAL | CHARTER AND<br>NEW MEMBERS<br>ADDED | DROPPED<br>MEMBERS | NET<br>GAIN/LOSS |
| JULY/AU               | JG/SEPT | 2                | 0         | 0                | 0                | JULY/AUG/SEPT | 60                 | 66                                  | 86                 | -20              |
| OCT/NO                | V/DEC   | 2                | 0         | 0                | 0                | OCT/NOV/DEC   | 152                | 0                                   | 0                  | 0                |
| JAN/FEB               | B/MAR   | 1                | 0         | 0                | 0                | JAN/FEB/MAR   | -70                | 0                                   | 0                  | 0                |
| APR/MA                | Y/JUNE  | 1                | 0         | 0                | 0                | APR/MAY/JUNE  | -20                | 0                                   | 0                  | 0                |